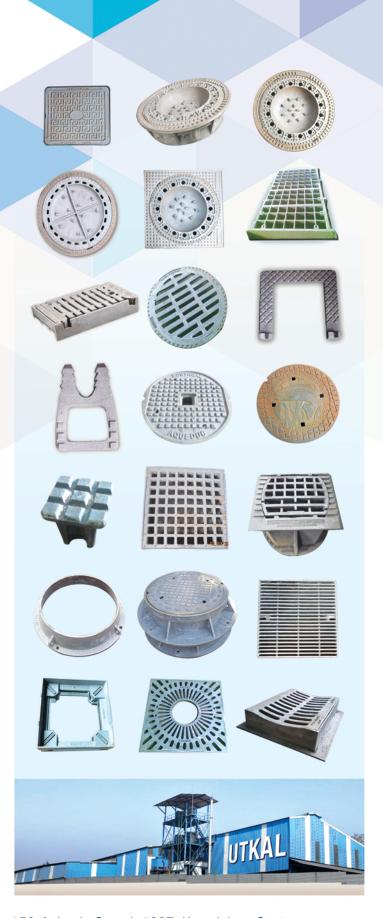

## **RANGE OF PRODUCTS**

UTKAL produces wide range of castings in Ductile and Grey Iron meeting specific requirement of each customer, which could be either standard requirement or tailor made requirement for specific needs. UTKAL specializes in castings required for Water Management and Waste Water management covering various areas of Municipal Castings for Drainage, Sewerage, Storm Water, Telecom, Electrical, Agricul ture and Industrial Castings. The wide spectrum of products being manufactured in Ductile Iron and Grey Iron can be categorised as under which are just illustrative.

- Multipart /Multi span Covers with Rails and Frames GATIC type for concrete filling & also solid type.
- Recessed covers for concrete filling & paver block fixing.
- Circular Covers with / without Hinged & option for locking.
- Square and Rectangular Covers.
- ▶ Double Triangular Covers and Frames with provision for GRP Sealing Plates.
- ► Channel Gratings, Kerb Gratings, Hinged Gratings with/without locks.
- Circular Gratings with lock & hinged type.
- ▶ Tree Grates.
- Bench Legs for Garden.
- ▶ Bollard for Traffic Barrier and for Park Beautification.
- Hydrant / Valve Boxes / Surface Box.
- Chimney and Turbolater for Boiler.
- Manhole Steps and accessories.
- C. I. Rails.
- Extension / Riser rings.